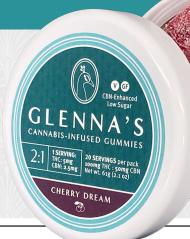

## GUMMIES

- CHERRY DREAM 20 count tin 2:1 5mg THC | 2.5mg CBN
- FRUIT UP 20 count tin 1:2 5mg THC | 10mg CBD
- FRUIT UP SOUR 20 count tin
  1:2 5mg THC | 10mg CBD
- BLUE RASPBERRY 20 count tin 1:2 5mg THC | 10mg CBD